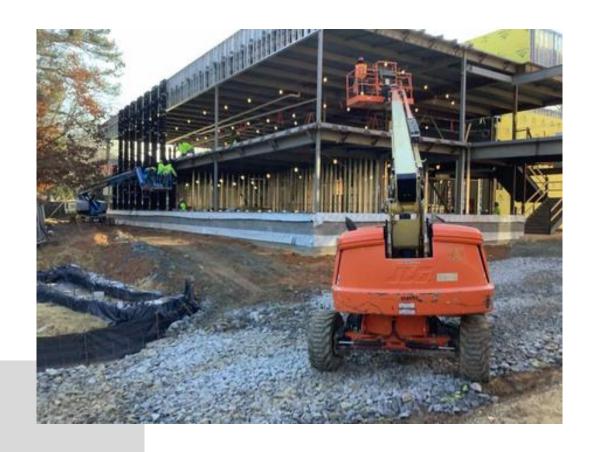

lation continues in Area B and Area D
- Ceiling grid installation continues
- Interior painting continues in Area A and Area B
- Steel detailing continuing
- Replacement of standing seam metal roof continuing
- Parapet framing continuing
- New addition stair installation continuing
- Plumbing carriers and rough-in continuing
- HVAC rough-in at new addition continuing
- Cafeteria curtainwall installation continuing
- New addition interior metal studs
- New addition curtainwall installation continuing
- Topping Out Ceremony

### **BUDGET/SCHEDULE**

#### **Construction Budget**

\$17,600,000.00

#### **Budget Status**

\$10,263,845.35

#### **Substantial Completion:**

July 25, 2022

#### **Schedule Status:**

On Schedule

Completed By: Chris Hubbard



### New addition curtainwall framing





Exterior sheathing install



### Cafeteria curtainwall





Stair cheek wall install



New addition plumbing rough-in





Bridge concrete installed



Stairwell paint





Existing building casework install