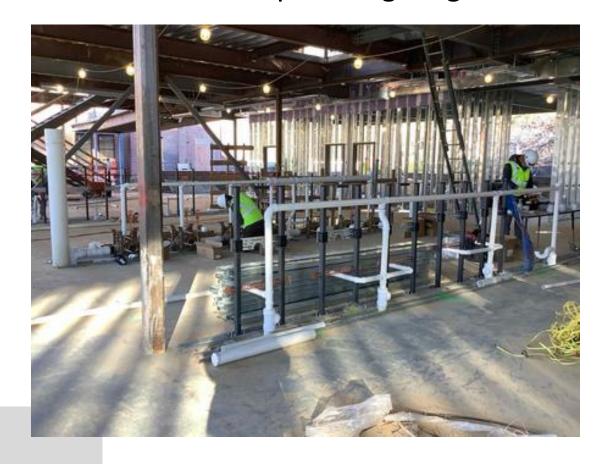

### Cafeteria curtainwall

Stair cheek wall install

New addition plumbing rough-in

Bridge concrete installed

Stairwell paint

Existing building casework install