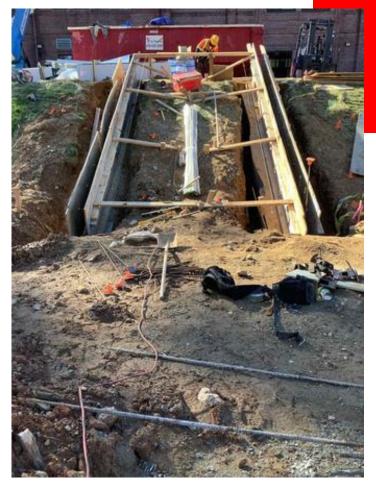

on continues
- Interior painting continues in Area A and Area B
- Steel detailing continuing
- Replacement of standing seam metal roof continuing
- Parapet framing continuing
- New addition stair installation continuing
- Plumbing carriers and rough-in continuing
- HVAC rough-in at new addition continuing
- Cafeteria curtainwall installation continuing
- New addition interior metal studs
- New addition curtainwall installation continuing
- Topping Out Ceremony

### **BUDGET/SCHEDULE**

#### **Construction Budget**

\$17,600,000.00

#### **Budget Status**

\$10,263,845.35

#### **Substantial Completion:**

July 25, 2022

#### **Schedule Status:**

On Schedule

Completed By: Chris Hubbard



### New addition curtainwall framing





Exterior sheathing install



### Cafeteria curtainwall





Stair cheek wall install



New addition plumbing rough-in





Bridge concrete installed



Stairwell paint





Existing building casework install