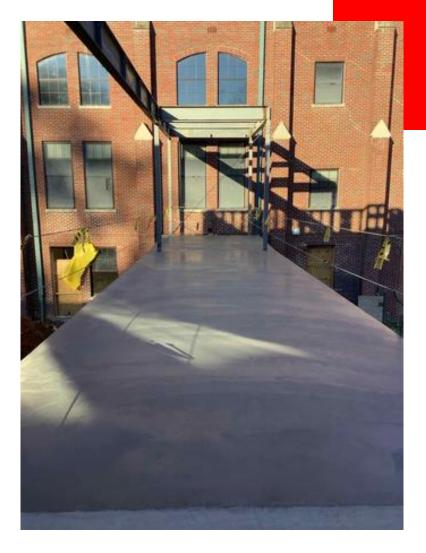

### Cafeteria curtainwall

Stair cheek wall install

New addition plumbing rough-in

Bridge concrete installed

Stairwell paint

Existing building casework install