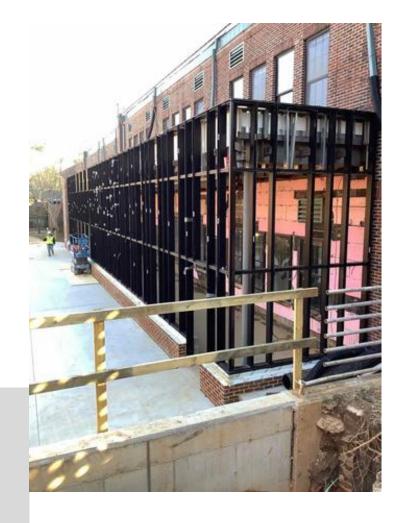

### Cafeteria curtainwall

Stair cheek wall install

New addition plumbing rough-in

Bridge concrete installed

Stairwell paint

Existing building casework install