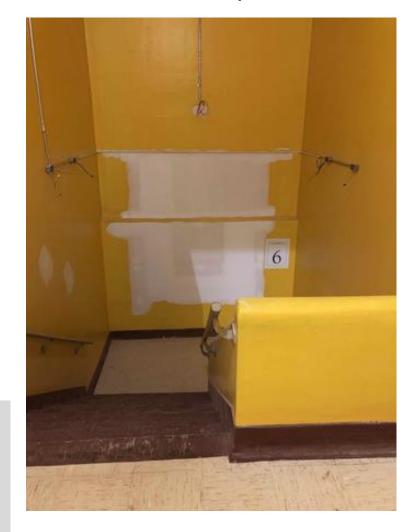

### Cafeteria curtainwall

Stair cheek wall install

New addition plumbing rough-in

Bridge concrete installed

Stairwell paint

Existing building casework install