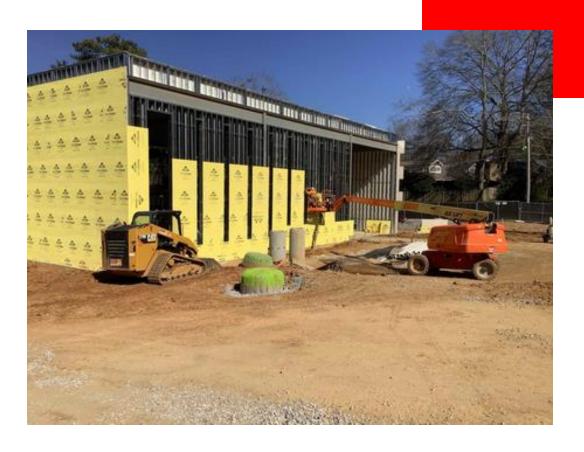

tion continues in Area B and Area D
- Ceiling grid installation continues
- Interior painting continues in Area A and Area B
- Steel detailing continuing
- Replacement of standing seam metal roof continuing
- Parapet framing continuing
- New addition stair installation continuing
- Plumbing carriers and rough-in continuing
- HVAC rough-in at new addition continuing
- Cafeteria curtainwall installation continuing
- New addition interior metal studs
- New addition curtainwall installation continuing
- Topping Out Ceremony

### **BUDGET/SCHEDULE**

#### **Construction Budget**

\$17,600,000.00

#### **Budget Status**

\$10,263,845.35

#### **Substantial Completion:**

July 25, 2022

#### **Schedule Status:**

On Schedule

Completed By: Chris Hubbard



### New addition curtainwall framing





Exterior sheathing install



### Cafeteria curtainwall





Stair cheek wall install



New addition plumbing rough-in





Bridge concrete installed



Stairwell paint





Existing building casework install